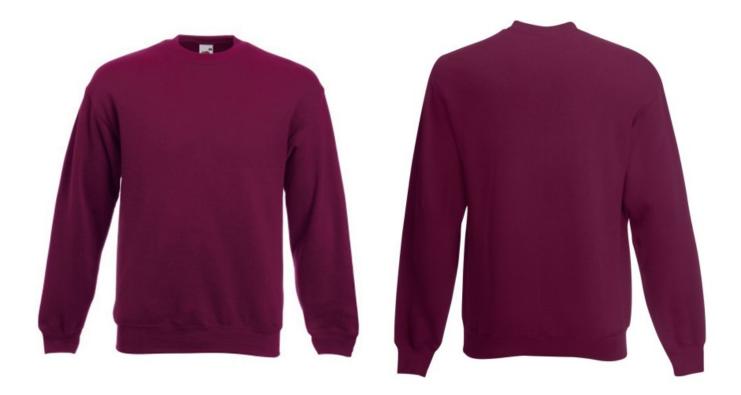

# FRUIT OF THE LOOM, PREMIUM SWEAT SET, CLASSIC PREMIUM MEN'S SWEATSHIRT, BURGUNDY, L

#### **Basic informations**

Size: L Package: 36/24 Length: 60 Width: 40 Height: 50 Size: L Color: Burgundy

# Specification

Fruit of the Loom, Premium Set-in Sweat, Classic Premium Men's Sweatshirt, Burgundy, L. Branded sweatshirt for leisure and daily use. Branding: DTG, screen printing, flex, flock, embroidery